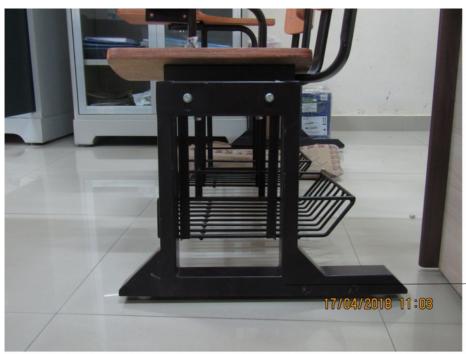

## Ref:Tender no. IITPKD/ADMN/02/2018 Date:18/04/2018

| Ref to para          | As per tender                                                              | May be read as                                                                                                                                      |
|----------------------|----------------------------------------------------------------------------|-----------------------------------------------------------------------------------------------------------------------------------------------------|
| 1 <sup>st</sup> Para | hot compressed boiled water resistant                                      | <b>Type of seat and backrest</b> :-19 mm thick<br>moulded compressed boiled water resistant<br>plywood glued with PU coated high quality<br>veneers |
| 1.a)                 | For seat and leg:-32 mm x32 mm, wall thickness 2 mm thick CRCA hollow tube | For seat and leg:-30 mm x30 mm, wall thickness 1.6 mm thick CRCA hollow tube                                                                        |
| 1.b)                 | Base for leg-550 mm long x 32x 32x 2 mm<br>thick CRCA hollow tube          | Base for leg-550 mm long x 30x 30x 1.6 mm<br>thick CRCA hollow tube                                                                                 |
| 10)                  | Colour of seat and backrest :- Cherry red                                  | Colour of seat and backrest :- Bavarian<br>Beech                                                                                                    |
|                      |                                                                            | Side view of leg frame photo added                                                                                                                  |
|                      |                                                                            | Front view photo added                                                                                                                              |
|                      |                                                                            | Writing pad photo added                                                                                                                             |

SIDE VIEW OF LEG FRAME