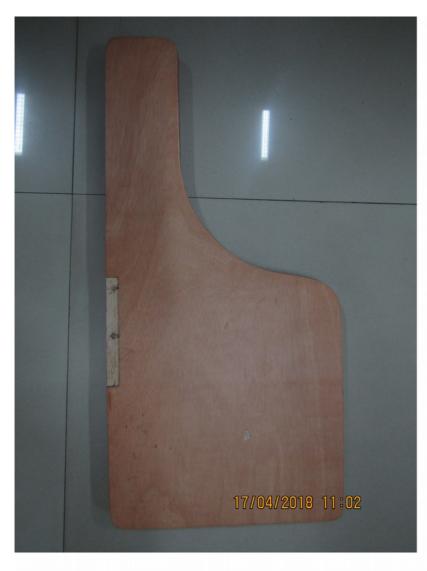

## Ref:Tender no. IITPKD/ADMN/02/2018 Date:18/04/2018

| Ref to para          | As per tender                                                              | May be read as                                                                                                                                      |
|----------------------|----------------------------------------------------------------------------|-----------------------------------------------------------------------------------------------------------------------------------------------------|
| 1 <sup>st</sup> Para | hot compressed boiled water resistant                                      | <b>Type of seat and backrest</b> :-19 mm thick<br>moulded compressed boiled water resistant<br>plywood glued with PU coated high quality<br>veneers |
| 1.a)                 | For seat and leg:-32 mm x32 mm, wall thickness 2 mm thick CRCA hollow tube | For seat and leg:-30 mm x30 mm, wall thickness 1.6 mm thick CRCA hollow tube                                                                        |
| 1.b)                 | Base for leg-550 mm long x 32x 32x 2 mm<br>thick CRCA hollow tube          | Base for leg-550 mm long x 30x 30x 1.6 mm<br>thick CRCA hollow tube                                                                                 |
| 10)                  | Colour of seat and backrest :- Cherry red                                  | Colour of seat and backrest :- Bavarian<br>Beech                                                                                                    |
|                      |                                                                            | Side view of leg frame photo added                                                                                                                  |
|                      |                                                                            | Front view photo added                                                                                                                              |
|                      |                                                                            | Writing pad photo added                                                                                                                             |

Registrar, IIT Palakkad

NOTE:

19 mm thick moulded compressed boiled water resistant plywood

WRITING PAD

Base Frame for leg :

550 mm long , 30 x 30 x 1.6 mm thick CRCA hollow tube including necessary neo prene bushes