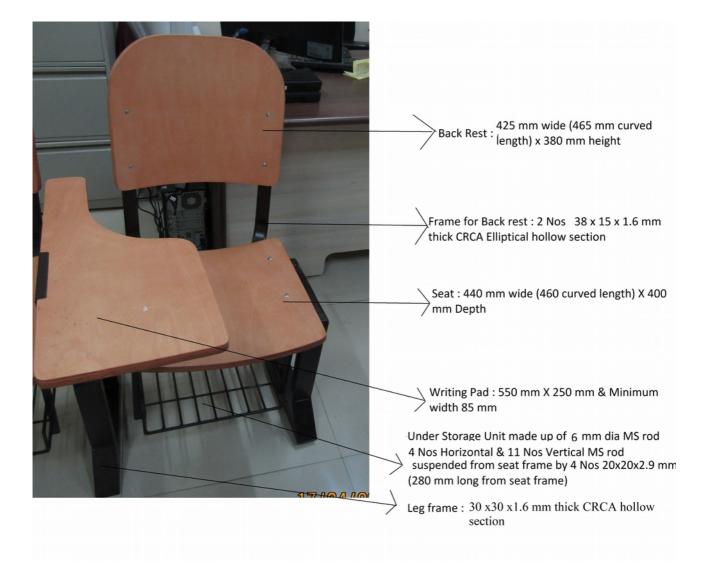

## Ref:Tender no. IITPKD/ADMN/02/2018 Date:18/04/2018

| Ref to para          | As per tender                                                              | May be read as                                                                                                                                      |
|----------------------|----------------------------------------------------------------------------|-----------------------------------------------------------------------------------------------------------------------------------------------------|
| 1 <sup>st</sup> Para | hot compressed boiled water resistant                                      | <b>Type of seat and backrest</b> :-19 mm thick<br>moulded compressed boiled water resistant<br>plywood glued with PU coated high quality<br>veneers |
| 1.a)                 | For seat and leg:-32 mm x32 mm, wall thickness 2 mm thick CRCA hollow tube | For seat and leg:-30 mm x30 mm, wall thickness 1.6 mm thick CRCA hollow tube                                                                        |
| 1.b)                 | Base for leg-550 mm long x 32x 32x 2 mm<br>thick CRCA hollow tube          | Base for leg-550 mm long x 30x 30x 1.6 mm<br>thick CRCA hollow tube                                                                                 |
| 10)                  | Colour of seat and backrest :- Cherry red                                  | Colour of seat and backrest :- Bavarian<br>Beech                                                                                                    |
|                      |                                                                            | Side view of leg frame photo added                                                                                                                  |
|                      |                                                                            | Front view photo added                                                                                                                              |
|                      |                                                                            | Writing pad photo added                                                                                                                             |